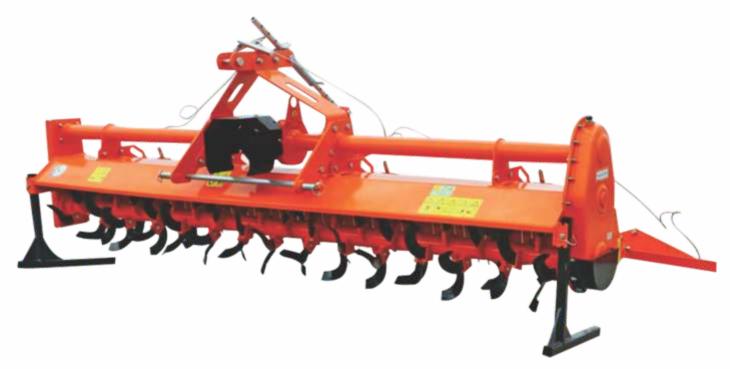

#### **ROTAVATOR / ROTARY TILLER KIT SINGLE & MULTI SPEED**

**SR SERIES GEAR BOX** 

**M SERES GEAR BOX** 

**POST HOLE DIGGER GEAR BOX** 

#### Our Key Product are as under:

- \* PTO Shaft & It's Spares
- \* Rotary Tiller Single Speed Gear Box
- ★ Rotary Tiller Multi Speed Gear Box
- \* Mini Rotary Tiller Gear Box
- ★ Gear Box Housing Flange
- \* Blade Rotor Flange
- \* Stub Axle Housing
- \* R D Shaft Housing
- \* Center Shaft
- \* Stub Axle Shaft

- \* R D Shaft
- \* Jack Shaft Transmission Shaft
- \* Input Shaft Power Take Off Shaft
- \* Intermediate Shaft Pinion Shaft
- \* Blade Rotor Spike Rotor
- \* Side Gear Speed Gear
- \* Side Plate Side Cover
- \* Rotary Tiller Kit, Blade
- \* Nut Bolt, Sleeve
- \* Oil Seal & Bearings