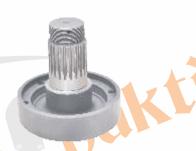

**BA 412/413 - SPOCKET** 

BA 433 - CENTER PIN\_SHAFT

BA 428,429,430 - SIDE GEAR SET

BA 404 - OUTER TUBE YOKE

BA 403 - 21 SPLINE YOKE

BA 404 - INNER TUBE TOKE

**BA 403 - 6 SPLINE YOKE** 

**BA 437 - HUB WITH PUSH PIN** 