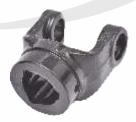

BA 106 21 SPLINE YOKE

BA 104 6 SPLINE YOKE

BA 114 HUB WITH PUSH PIN

BA 113 SHEAR BOLT YOKE

BA 111 INNER TUBE YOKE

BA 108 OUTER TUBE YOKE

**BA 107 - U J CROSS** 

BA 112 SHEAR BOLT YOKE TORQUE LIMITER