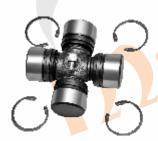

BA 106 21 SPLINE YOKE

BA 104 6 SPLINE YOKE

BA 114 HUB WITH PUSH PIN

BA 113 SHEAR BOLT YOKE

BA 111 INNER TUBE YOKE

BA 108 OUTER TUBE YOKE

**BA 107 - U J CROSS** 

BA 112 SHEAR BOLT YOKE TORQUE LIMITER