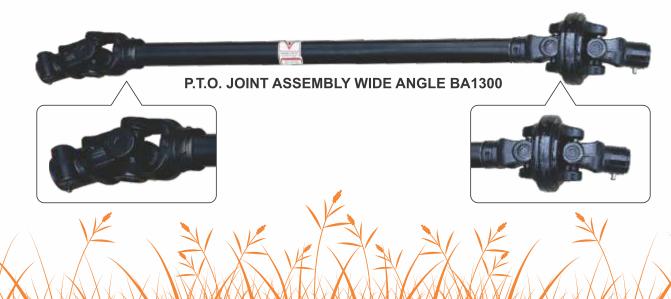

**BA 109/110 - TUBE SET** 

BA 101 BLADE ITALY

**SPIKE BLADE** 

BA 117 BLADE BOLT

BA 120 PTO SHAFT (CARDAN SHAFT)