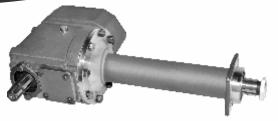

## **SR-SERIES**

**MULTI SPEED GEAR BOX** 

SINGLE SPEED GEAR BOX

**BA 215/307** R D SHAFT

BA 216 CENTER SHAFT

BA 214 STUB AXLE

**BA 208/210/209 - SIDE GEAR** 

BA 207 SPUR GEAR

### **MINI SERIES**

**MINI GEAR BOX** 

**BA 408 - INPUT SHAFT** 

**BA 409-410-411 - JACK SHAFT** 

BA 416 - STUB AXLE HOUSING

BA 417 - R.D. HOUSING

BA 415 -R.D. SHAFT

BA 414 -STUB AXLE SHAFT