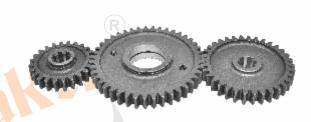

## **SR-SERIES**

**MULTI SPEED GEAR BOX** 

SINGLE SPEED GEAR BOX

**BA 215/307** R D SHAFT

BA 216 CENTER SHAFT

BA 214 STUB AXLE

**BA 208/210/209 - SIDE GEAR** 

BA 207 SPUR GEAR

BA 219/220 DUST COVER

BA 213 STUB AXLE HOUSING

**BA 223-224/309-310 HOUSING FLANGE** 

BA 212/308 R D HOUSING

BA 217/306 CROWN PINION

BA 202/302/553 INTERMEDIATE SHAFT

**BA 201/301/552 INPUT SHAFT** 

JACK SHAFT
BA 203-204-205-206 / BA 303-304-305/
BA 556-557-558