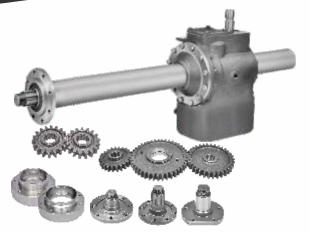

BA 106 21 SPLINE YOKE

BA 104 6 SPLINE YOKE

BA 114 HUB WITH PUSH PIN

BA 113 SHEAR BOLT YOKE

BA 111 INNER TUBE YOKE

BA 108 OUTER TUBE YOKE

**BA 107 - U J CROSS** 

BA 112 SHEAR BOLT YOKE TORQUE LIMITER

**BA 109/110 - TUBE SET** 

BA 101 BLADE ITALY

**SPIKE BLADE** 

BA 117 BLADE BOLT

BA 120 PTO SHAFT (CARDAN SHAFT)

## **SR-SERIES**

**MULTI SPEED GEAR BOX** 

SINGLE SPEED GEAR BOX

**BA 215/307** R D SHAFT

BA 216 CENTER SHAFT

BA 214 STUB AXLE

**BA 208/210/209 - SIDE GEAR** 

BA 207 SPUR GEAR

BA 219/220 DUST COVER

BA 213 STUB AXLE HOUSING

**BA 223-224/309-310 HOUSING FLANGE** 

BA 212/308 R D HOUSING

BA 217/306 CROWN PINION

BA 202/302/553 INTERMEDIATE SHAFT

**BA 201/301/552 INPUT SHAFT** 

JACK SHAFT
BA 203-204-205-206 / BA 303-304-305/
BA 556-557-558