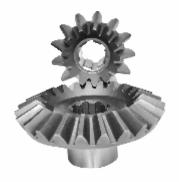

## **SR-SERIES**

**MULTI SPEED GEAR BOX** 

SINGLE SPEED GEAR BOX

**BA 215/307** R D SHAFT

BA 216 CENTER SHAFT

BA 214 STUB AXLE

**BA 208/210/209 - SIDE GEAR** 

BA 207 SPUR GEAR

BA 219/220 DUST COVER

BA 213 STUB AXLE HOUSING

**BA 223-224/309-310 HOUSING FLANGE** 

BA 212/308 R D HOUSING

BA 217/306 CROWN PINION

BA 202/302/553 INTERMEDIATE SHAFT

**BA 201/301/552 INPUT SHAFT** 

JACK SHAFT
BA 203-204-205-206 / BA 303-304-305/
BA 556-557-558