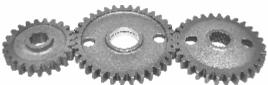

## **SR-SERIES**

**MULTI SPEED GEAR BOX** 

SINGLE SPEED GEAR BOX

**BA 215/307** R D SHAFT

BA 216 CENTER SHAFT

BA 214 STUB AXLE

**BA 208/210/209 - SIDE GEAR** 

BA 207 SPUR GEAR

## **M-SERIES**

**MULTI SPEED GEAR BOX** 

BA 613-614-615 SIDE GEAR

BA 609-610-611-612 SPEED GEAR

BA 619 - ROTOR SUPPORT SIDE PANEL

BA 623-624 HOUSING FLANGE

BA 620 - ROTOR SUPPORT TRANS. SIDE

BA 616 - ROTOR PIN SIDE PIN