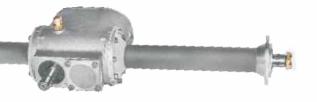

## **SR-SERIES**

**MULTI SPEED GEAR BOX** 

SINGLE SPEED GEAR BOX

**BA 215/307** R D SHAFT

BA 216 CENTER SHAFT

BA 214 STUB AXLE

**BA 208/210/209 - SIDE GEAR** 

BA 207 SPUR GEAR