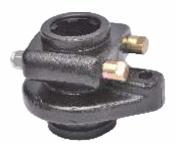

BA 219/220 DUST COVER

BA 213 STUB AXLE HOUSING

**BA 223-224/309-310 HOUSING FLANGE** 

BA 212/308 R D HOUSING

BA 217/306 CROWN PINION

BA 202/302/553 INTERMEDIATE SHAFT

**BA 201/301/552 INPUT SHAFT** 

JACK SHAFT
BA 203-204-205-206 / BA 303-304-305/
BA 556-557-558

### **MINI SERIES**

**MINI GEAR BOX** 

**BA 408 - INPUT SHAFT** 

**BA 409-410-411 - JACK SHAFT** 

BA 416 - STUB AXLE HOUSING

BA 417 - R.D. HOUSING

BA 415 -R.D. SHAFT

BA 414 -STUB AXLE SHAFT