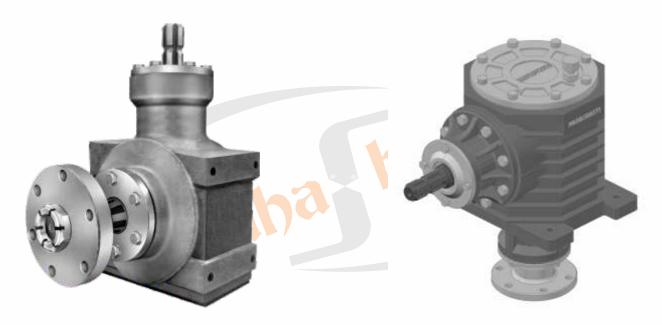

BA 627 MECHANIÇAL OIL SEAL

BA 229 S SERIES GEAR BOX HOUSING

BA 229 (B) S PLUS GEAR BOX HOUSING

BA 230 S SERIES GEAR BOX HOUSING

BA 231/324 SR - SIDE PLATE

BA 322 R SERIES GEAR BOX HOUSING

BA 720 R PLUS GEAR BOX HOUSING

BA 323 R SERIES GEAR BOX HOUSING

BA 129-130 CLEVIS BRACKET

BA 589 SONALIKA GEAR BOX HOUSING

BA 628 M SERIES GEAR BOX HOUSING

BA 476 R/F GEAR BOX HOUSING

TOP MAST PIN\_DOUBLE STEP

BA 325 T B BUSH

**CHECK NUT** 

#### **ROTAVATOR / ROTARY TILLER KIT SINGLE & MULTI SPEED**

**SR SERIES GEAR BOX** 

**M SERES GEAR BOX** 

**POST HOLE DIGGER GEAR BOX** 