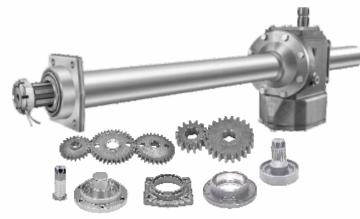

### **MINI SERIES**

**MINI GEAR BOX** 

**BA 408 - INPUT SHAFT** 

**BA 409-410-411 - JACK SHAFT** 

BA 416 - STUB AXLE HOUSING

BA 417 - R.D. HOUSING

BA 415 -R.D. SHAFT

BA 414 -STUB AXLE SHAFT

**BA 412/413 - SPOCKET** 

BA 433 - CENTER PIN\_SHAFT

BA 428,429,430 - SIDE GEAR SET

BA 404 - OUTER TUBE YOKE

BA 403 - 21 SPLINE YOKE

BA 404 - INNER TUBE TOKE

**BA 403 - 6 SPLINE YOKE** 

**BA 437 - HUB WITH PUSH PIN** 

**BA 402 - PTO SHAFT** 

**BA 438 - SHEAR BOLT YOKE** 