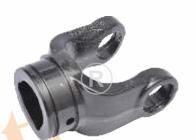

BA 106 21 SPLINE YOKE

BA 104 6 SPLINE YOKE

BA 114 HUB WITH PUSH PIN

BA 113 SHEAR BOLT YOKE

BA 111 INNER TUBE YOKE

BA 108 OUTER TUBE YOKE

**BA 107 - U J CROSS** 

BA 112 SHEAR BOLT YOKE TORQUE LIMITER

**BA 412/413 - SPOCKET** 

BA 433 - CENTER PIN\_SHAFT

BA 428,429,430 - SIDE GEAR SET

BA 404 - OUTER TUBE YOKE

BA 403 - 21 SPLINE YOKE

BA 404 - INNER TUBE TOKE

**BA 403 - 6 SPLINE YOKE** 

**BA 437 - HUB WITH PUSH PIN** 