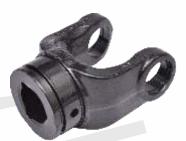

BA 106 21 SPLINE YOKE

BA 104 6 SPLINE YOKE

BA 114 HUB WITH PUSH PIN

BA 113 SHEAR BOLT YOKE

BA 111 INNER TUBE YOKE

BA 108 OUTER TUBE YOKE

**BA 107 - U J CROSS** 

BA 112 SHEAR BOLT YOKE TORQUE LIMITER

**BA 412/413 - SPOCKET** 

BA 433 - CENTER PIN\_SHAFT

BA 428,429,430 - SIDE GEAR SET

BA 404 - OUTER TUBE YOKE

BA 403 - 21 SPLINE YOKE

BA 404 - INNER TUBE TOKE

**BA 403 - 6 SPLINE YOKE** 

**BA 437 - HUB WITH PUSH PIN** 