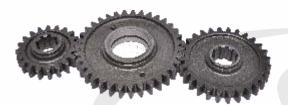

## **SR-SERIES**

**MULTI SPEED GEAR BOX** 

SINGLE SPEED GEAR BOX

**BA 215/307** R D SHAFT

BA 216 CENTER SHAFT

BA 214 STUB AXLE

**BA 208/210/209 - SIDE GEAR** 

BA 207 SPUR GEAR